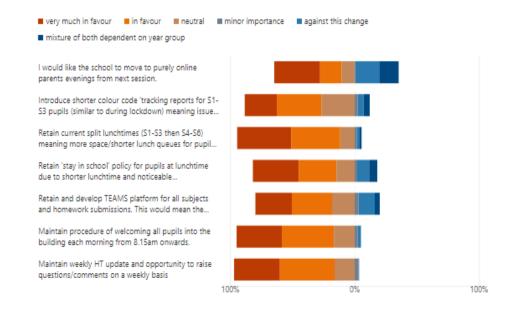

| Question                                                                                                                                                                     | Very<br>much in<br>favour | In<br>favour | neutral | Minor<br>importance | Against this<br>change | Prefer mixed<br>approach |
|------------------------------------------------------------------------------------------------------------------------------------------------------------------------------|---------------------------|--------------|---------|---------------------|------------------------|--------------------------|
| I would like the school to move to<br>purely online parents evenings from<br>next session.                                                                                   | 37%                       | 17%          | 11%     | 0%                  | 20%                    | 15%                      |
| Introduce shorter colour code<br>'tracking reports for S1-S3 pupils<br>(similar to during lockdown) meaning<br>issued quicker and in 'real time'.                            | 26%                       | 36%          | 27%     | 3%                  | 4%                     | 5%                       |
| Retain current split lunchtimes (S1-<br>S3 then S4-S6) meaning more<br>space/shorter lunch queues for<br>pupils as school numbers increase.                                  | 43%                       | 39%          | 12%     | 1%                  | 2%                     | 2%                       |
| Retain 'stay in school' policy for<br>pupils at lunchtime due to shorter<br>lunchtime and noticeable<br>improvements in pupil pm<br>latecoming/less community issues<br>etc. | 37%                       | 30%          | 13%     | 2%                  | 9%                     | 7%                       |
| Retain and develop TEAMS platform<br>for all subjects and homework<br>submissions. This would mean the<br>phase out of Show My Homework.                                     | 29%                       | 32%          | 18%     | 3%                  | 13%                    | 5%                       |
| Maintain procedure of welcoming all<br>pupils into the building each morning<br>from 8.15am onwards.                                                                         | 37%                       | 42%          | 17%     | 2%                  | 3%                     | 0%                       |
| Maintain weekly HT update and<br>opportunity to raise<br>questions/comments on a weekly<br>basis                                                                             | 37%                       | 44%          | 16%     | 3%                  | 0%                     | 0%                       |